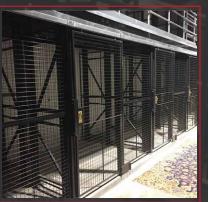

### Wine Storage Lockers

We manufacture wine lockers with the same material we use in the industrial marketplace.

- Heavy 10 gauge 2" square welded wire pattern
- Wire mesh welded to a 13 gauge steel angle frame
- Angle frame panels bolted to a 2" square 14 gauge tubing
- Powder coat gray finish

f 🕑 🖸 in 🛍

- Steel shelf capacity up to 1000 lbs
- Hinged doors with built in key locks
- Slide doors available for narrow aisle ways