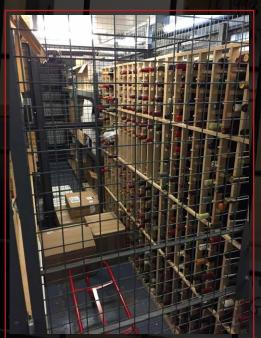

#### Larger Storage

Depending on what type of shelving is provided inside these lockers you could hold up to 1000 bottles of wine.

2008