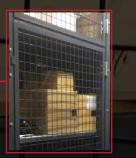

#### Smaller Storage

If you are storing your own smaller collection of wine, the smaller lockers. that hold up to 12 cases may be all you need.

Many different sizes available