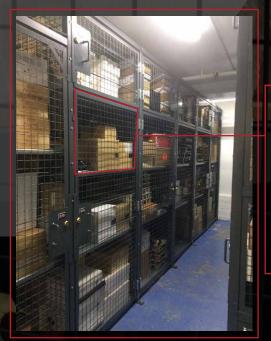

### Wine Storage Lockers

We manufacture wine lockers with the same material we use in the industrial marketplace.

- Heavy 10 gauge 2" square welded wire pattern
- Wire mesh welded to a 13 gauge steel angle frame
- Angle frame panels bolted to a 2" square 14 gauge tubing
- Powder coat gray finish

f 🕑 🖸 in 🛍

- Steel shelf capacity up to 1000 lbs
- Hinged doors with built in key locks
- Slide doors available for narrow aisle ways

### SPECS, SAFETY, LOCAL REPS

Lockers customized to your needs.

- Commonly found in 55-degree climate controlled facilities.
- Combination of single, double, or triple tier, and even large walk-in lockers
- WireCrafters representatives available nationwide will come to your facility, measure your floor, and provide complete installation. They can also assist in shelving units for walk-in lockers.