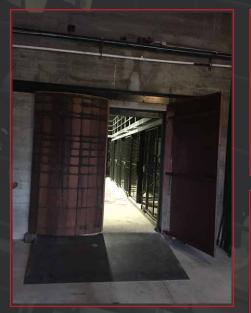

### SPECS, SAFETY, LOCAL REPS

Lockers customized to your needs.

- Commonly found in 55-degree climate controlled facilities.
- Combination of single, double, or triple tier, and even large walk-in lockers
- WireCrafters representatives available nationwide will come to your facility, measure your floor, and provide complete installation. They can also assist in shelving units for walk-in lockers.

Our Safe and Secure design provides you peace of mind knowing your expensive and treasured bottles are in a WireCrafters locker.