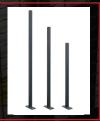

#### **POSTS**

- 2" x 2" x 14 gauge steel tubing
- 2" x 7" x 1/4" steel base plates
- 8'-5 1/4", 10'-5 1/4" & 12'-5 1/4" heights