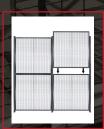

### **PANELS**

- 2" x 1" 10 gauge woven wire mesh
- 1-1/4" x 1-1/4" x 1/8" steel angle frame
- 4' & 5' high panels stack to make 8',10' & 12' high partitions