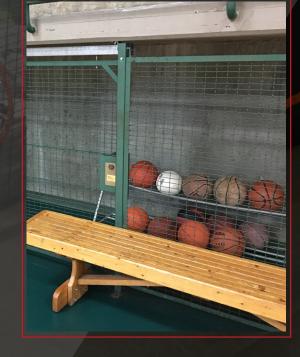

#### ATHLETIC EQUIPMENT STORAGE

The most common application is found in the storage and organization of athletic equipment. WireCrafters modular panels can be used to create both small and large storage areas. Football, basketball, baseball and all other athletic teams can have their own individual storage areas.

#### **Locker Storage**

Baseballs
Baseball Bats
Soccer Balls
Baseball Gloves