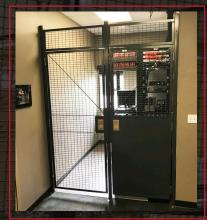

#### SECURED STORAGE

WireCrafters wire partition system is ideal for creating secured storage areas. Rooms of any size or height can be constructed from our twenty standard size panels. A full line of hinged and sliding doors are available to meet your requirements. Customer designed, and standard slide-up service windows with counter are available for controlled issue stations.

#### OTHER COMMON APPLICATIONS

**MAINTENANCE AREAS** 

**TOOL CRIBS** 

**SERVER CAGES** 