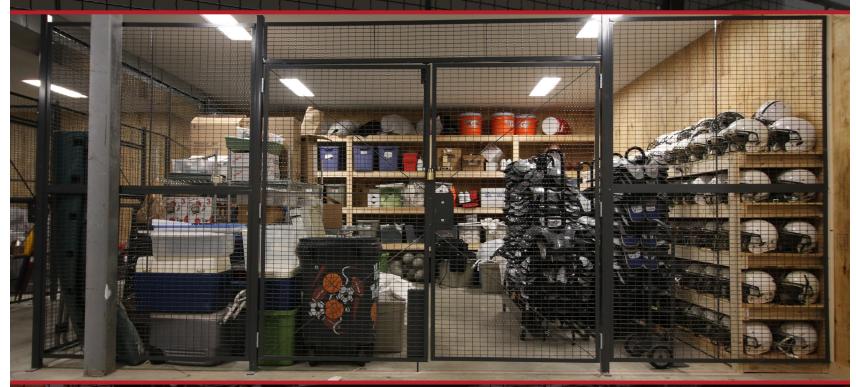

#### ATHLETIC EQUIPMENT STORAGE

The most common application is found in the storage and organization of athletic equipment. WireCrafters modular panels can be used to create both small and large storage areas. Football, basketball, baseball and all other athletic teams can have their own individual storage areas.

#### Walk-In Storage

Uniforms
Tackling Dummies
Football Pads
Helmets

#### **Locker Storage**

Baseballs
Baseball Bats
Soccer Balls
Baseball Gloves

#### SECURED STORAGE

WireCrafters wire partition system is ideal for creating secured storage areas. Rooms of any size or height can be constructed from our twenty standard size panels. A full line of hinged and sliding doors are available to meet your requirements. Customer designed, and standard slide-up service windows with counter are available for controlled issue stations.