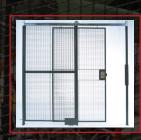

### **DOORS**

- 2" x 1" 10 gauge woven wire mesh
- 1-1/4" x 1-1/4" x 3/16" steel angle frame
- Hinged & sliding doors available