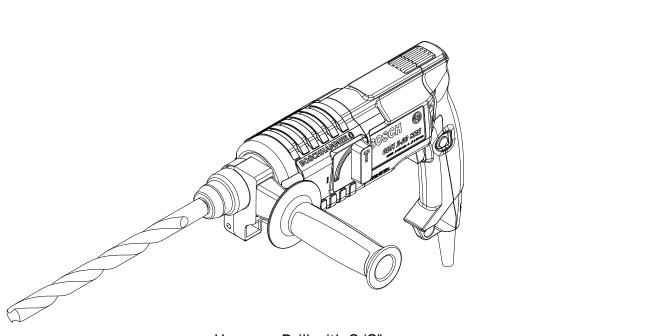

## Recommended Tools

Hammer Drill with 3/8" Concrete Drill Bit

Ratchet

9/16" Open End or Combination Wrench