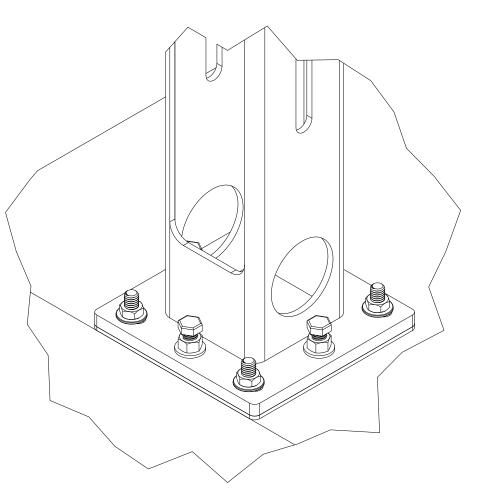

## LCE Base Installation Instructions

## **!!! IMPORTANT !!!**

Install FS38STA 3/8" Wedge Anchors with a (2nd) FS38N 3/8"-16 Hex Nut through the Baseplate and the Subplate into the concrete.