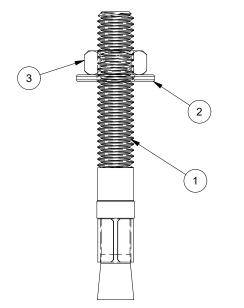

#### FS38STA (4)

- 1. (1) 3/8"-16 X 3" WEDGE ANCHOR
- 2. (1) FS38FW 3/8" FLAT WASHER
- 3. (1) FS38N 3/8" 16 HEX NUT

FS381 (4) 3/8" x 1" Hex Head Cap Screw

FS38FW (4) 3/8" Flat Washer

FS38N (8) 38"-16 Hex Nut

## **!!! IMPORTANT !!!**

Install FS38STA 3/8" Wedge Anchors with a (2nd) FS38N 3/8"-16 Hex Nut through the Baseplate and the Subplate into the concrete.