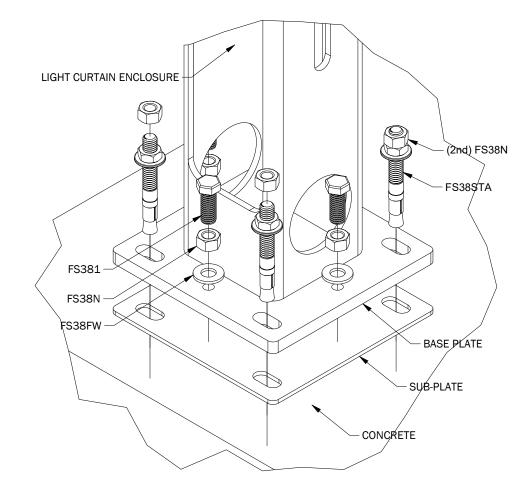

## LCE Base Installation Instructions

## **!!! IMPORTANT !!!**

Install FS38STA 3/8" Wedge Anchors with a (2nd) FS38N 3/8"-16 Hex Nut through the Baseplate and the Subplate into the concrete.