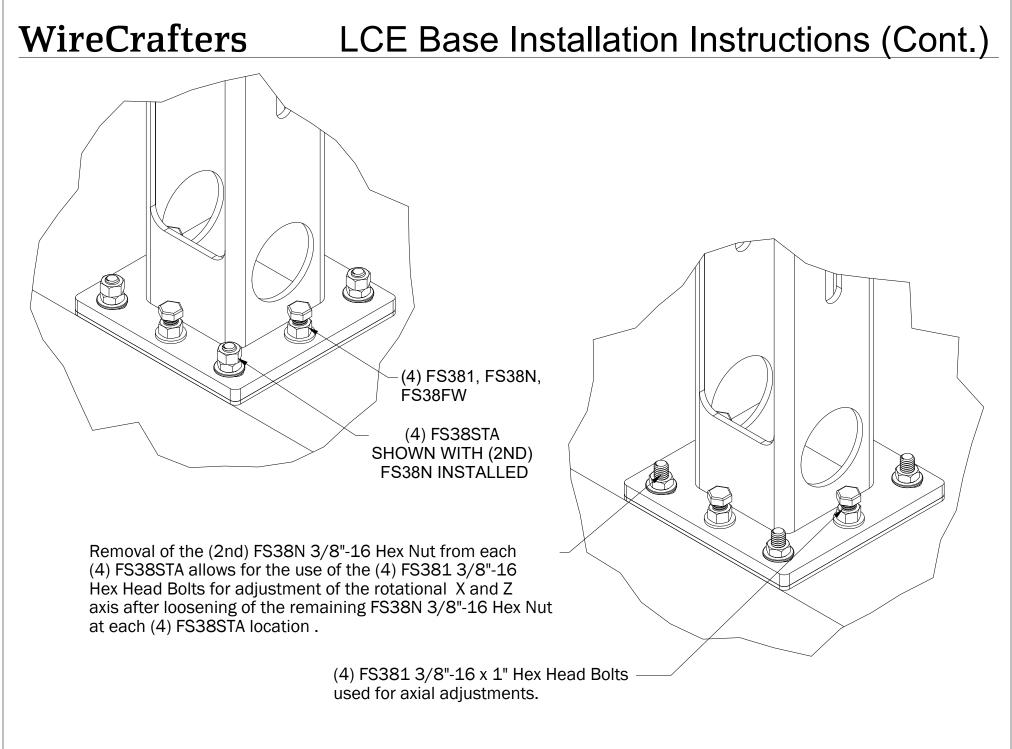

## **!!! IMPORTANT !!!**

Install FS38STA 3/8" Wedge Anchors with a (2nd) FS38N 3/8"-16 Hex Nut through the Baseplate and the Subplate into the concrete.