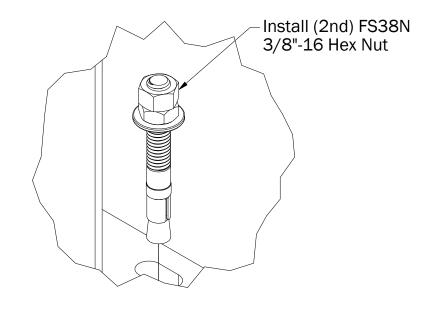

## **!!! IMPORTANT !!!**

Install FS38STA 3/8" Wedge Anchors with a (2nd) FS38N 3/8"-16 Hex Nut through the Baseplate and the Subplate into the concrete.