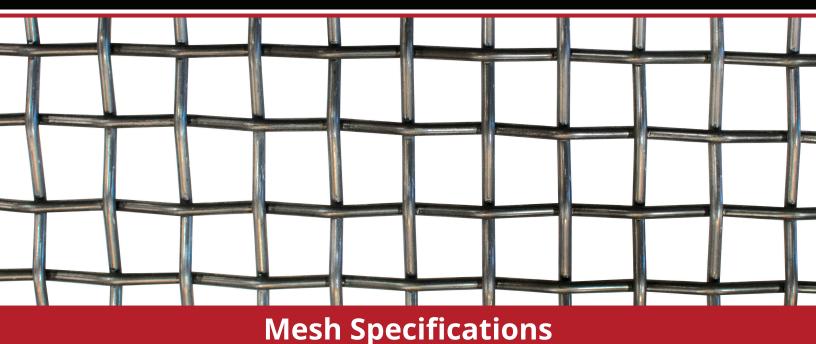

# Mesh

Thickness: 10 GA

Design: 3/4" x 3/4" (center to center) square woven wire (5/8" actual opening)

Open Air Percentage: 67.63%