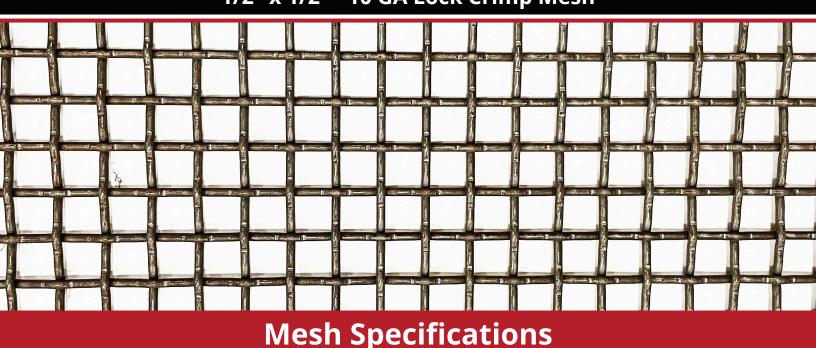

# Mesh

Thickness: 10 GA Design: 5/8" x 5/8" (center to center) square lock crimp wire (1/2" actual opening) Open Air Percentage: 62.00%