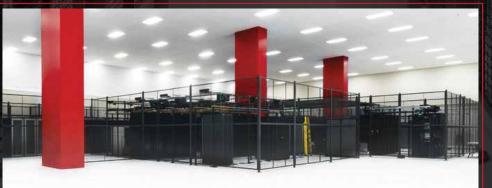

# DATA CENTER SECURITY CAGES IDEAL FOR

Data Centers | Telecommunications | Hosting Facilities

#### **OPEN & SECURE**

Our open, but secure design allows free circulation of air, cooling systems, light and fire suppression systems throughout the secured area. All wire partition cages are available in a variety of sizes with custom lock options.

#### MODULAR SYSTEM

Server Cages are easy to reconfigure as needs change or when adding additional equipment. Cages allow for side-by-side storage of server racks, and are an inexpensive solution to network and physical security issues.

Wire partitions keep clients' equipment separated, you control access while keeping all equipment visible and in plain sight.

Divide entire hosting facilities with our easily reconfigurable Server Cage System. Our wire partitions can be used to economically separate and secure customer specific server or network equipment.

## **STRONG & SECURE CAGES**

The most important aspect of providing network and telecommunications to a large client base is keeping your customers' data safe, secure and separated at all times.

We design our Server Cage system with all of the hardware on the inside of the enclosure. With hardware only accessible from the inside of the secured area, security is guaranteed.