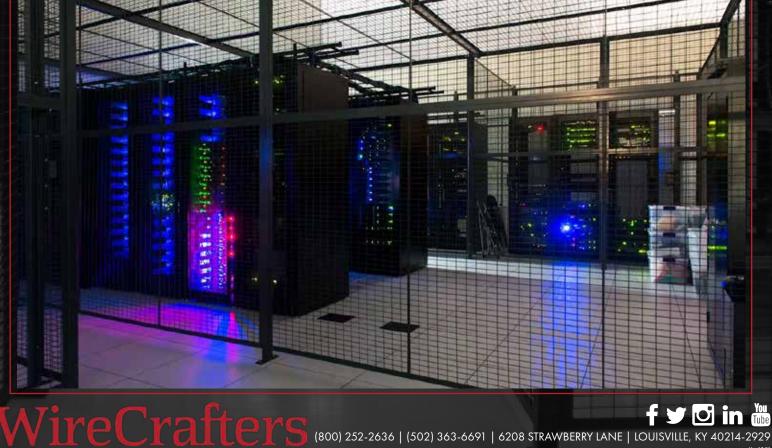

#### **OPEN & SECURE**

Our open, but secure design allows free circulation of air, cooling systems, light and fire suppression systems throughout the secured area. All wire partition cages are available in a variety of sizes with custom lock options.

Wire partitions keep clients' equipment separated, you control access while keeping all equipment visible and in plain sight.

Divide entire hosting facilities with our easily reconfigurable Server Cage System. Our wire partitions can be used to economically separate and secure customer specific server or network equipment.

## **STRONG & SECURE CAGES**

The most important aspect of providing network and telecommunications to a large client base is keeping your customers' data safe, secure and separated at all times.

We design our Server Cage system with all of the hardware on the inside of the enclosure. With hardware only accessible from the inside of the secured area, security is guaranteed.