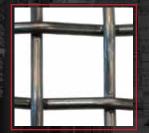

## SPECIAL MESHES AVAILABLE

With a name like WireCrafters, it goes without saying that we offer a variety of welded and woven wire mesh at the industry's most competitive prices. Our standard mesh is a 2"x1" 10 Gauge. Optional meshes shown below.

3/4" Sq. 10 Gauge \*Actual Size