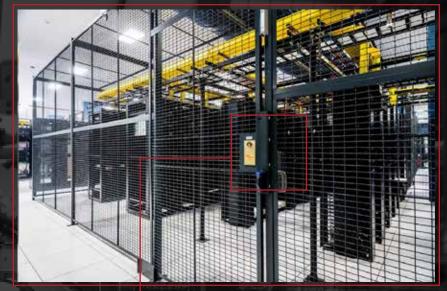

## **STRONG & SECURE CAGES**

The most important aspect of providing network and telecommunications to a large client base is keeping your customers' data safe, secure and separated at all times.

We design our Server Cage system with all of the hardware on the inside of the enclosure. With hardware only accessible from the inside of the secured area, security is guaranteed.

### CUSTOM LOCKS

- Basic key lock
- Self-closing doors
- Keypad locks
- Card readers
- Finger print scanners
- Emergency exit push bars

WireCrafters has experience with many different types and styles of locks for the physical security of servers and network equipment.