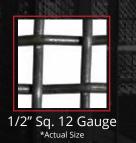

## SPECIAL MESHES AVAILABLE

With a name like WireCrafters, it goes without saying that we offer a variety of welded and woven wire mesh at the industry's most competitive prices. Our standard mesh is a 2"x1" 10 Gauge. Optional meshes shown below.