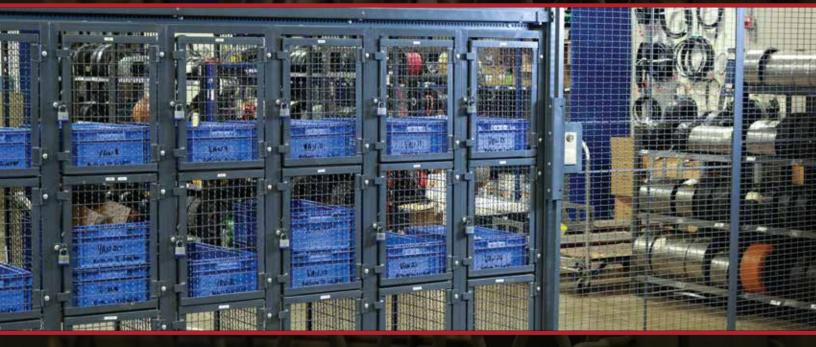

#### TECHNICIAN LOCKERS

WireCrafters® manufactures Technician Lockers, often referred to as Mechanic or Distribution Lockers.

- Allows for drivers/technicians to enter facility in controlled environment.
- Can be used with simple padlock or:
  - Keycard readers
  - Key pads
  - Variety of other locks
- Reverse side allows parts manager to load lockers from inside cage system.
- · All items stay separated and inaccessible from technician side of bay, allowing technicians/drivers only access to their cell

#### TECHNICIAN LOCKER BENEFITS

**Control Inventory Loss** 

**Controlled Access** 

Maintain Organization

**Reduce Costs** 