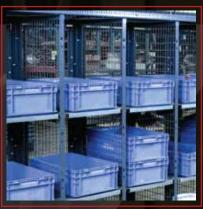

#### TECHNICIAN LOCKERS

WireCrafters® manufactures Technician Lockers, often referred to as Mechanic or Distribution Lockers.

- Allows for drivers/technicians to enter facility in controlled environment.
- Can be used with simple padlock or:
  - Keycard readers
  - Key pads
  - Variety of other locks
- Reverse side allows parts manager to load lockers from inside cage system.
- · All items stay separated and inaccessible from technician side of bay, allowing technicians/drivers only access to their cell

#### TECHNICIAN LOCKER BENEFITS

**Control Inventory Loss** 

**Controlled Access** 

Maintain Organization

**Reduce Costs** 