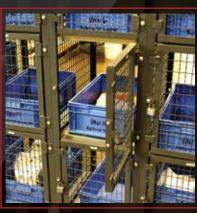

#### TECHNICIAN LOCKERS

WireCrafters® manufactures Technician Lockers, often referred to as Mechanic or Distribution Lockers.

- Allows for drivers/technicians to enter facility in controlled environment.
- Can be used with simple padlock or:
  - Keycard readers
  - Key pads
  - Variety of other locks
- Reverse side allows parts manager to load lockers from inside cage system.
- · All items stay separated and inaccessible from technician side of bay, allowing technicians/drivers only access to their cell

#### TECHNICIAN LOCKER BENEFITS

**Control Inventory Loss** 

**Controlled Access** 

Maintain Organization

**Reduce Costs** 