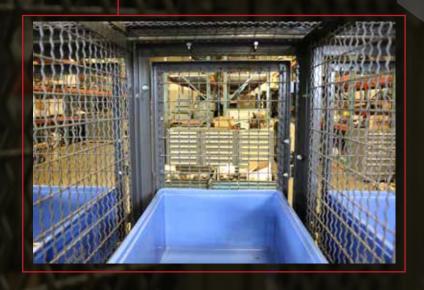

#### TECHNICIAN LOCKERS

WireCrafters® manufactures Technician Lockers, often referred to as Mechanic or Distribution Lockers.

- Allows for drivers/technicians to enter facility in controlled environment.
- Can be used with simple padlock or:
  - Keycard readers
  - Key pads
  - Variety of other locks
- Reverse side allows parts manager to load lockers from inside cage system.
- · All items stay separated and inaccessible from technician side of bay, allowing technicians/drivers only access to their cell

#### TECHNICIAN LOCKER BENEFITS

**Control Inventory Loss** 

**Controlled Access** 

Maintain Organization

**Reduce Costs** 