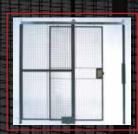

#### **DOORS**

- 2" x 1" 10 gauge woven wire mesh
- 1-1/4" x 1-1/4" x 3/16" steel angle frame
- Hinged & sliding doors available

WireCrafters standard mortise cylinder lock (pictured above), a self-locking device with spring action tongue, can be used in many applications. For holding cells we also offer an institutional high security dead latch lock.