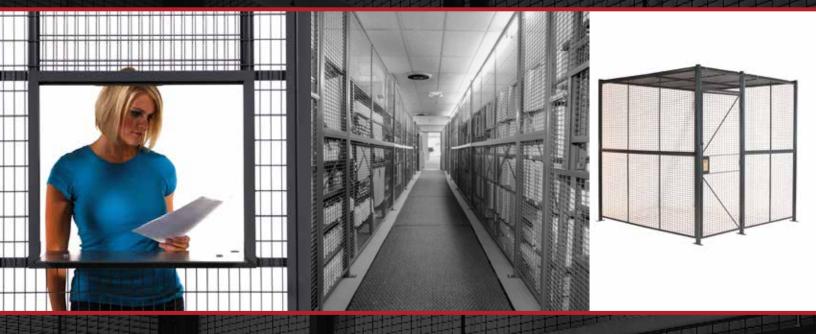

### HOLDING CELLS & SECURED STORAGE

# ECONOMICAL WIRE PARTITION STORAGE ENCLOSURES IDEAL FOR

Evidence and Ordnance Lockup | Controlled Access Storage Rooms | Inventory Control | Holding Cells

WireCrafters wire partition system is used to build prisoner holding cells in police stations, courthouses & correctional facilities across the country. Our modular sized panels can be used to construct nearly any size enclosure. Generally a four-sided cell with 3' x 7' hinged door and ceiling is installed. Two or three sided cells may be installed where existing building walls are secure. Wire mesh ceiling panels are optional.

WireCrafters standard mortise cylinder lock (pictured above), a self-locking device with spring action tongue, can be used in many applications. For holding cells we also offer an institutional high security dead latch lock.