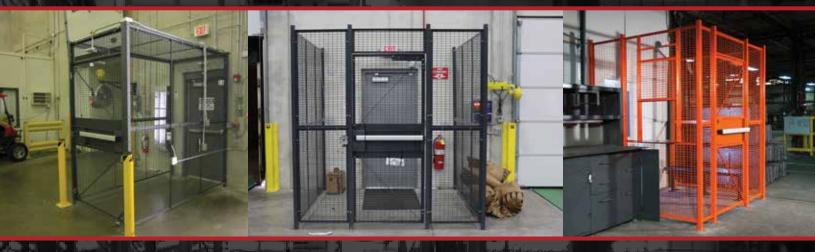

# **DRIVER & BUILDING ACCESS CAGES**

# KEEP YOUR FACILITY SAFE & SECURE IDEAL FOR

Distribution Centers | Factory Floors | Shipping & Receiving Docks

#### PROTECT VISITORS

WireCrafters Driver Cage is a simple, cost effective way of controlling access to your distribution center or factory floor. Prevent visiting personnel from unknowingly walking into active fork truck traffic areas or automated machinery work cells.

#### **SECURITY**

Partition walls made of wire mesh surround building entry doors, holding truck drivers in a defined area until met by company personnel. The wire partitions open but secure design gives you control without the need for additional lighting, HVAC or sprinkler systems.

#### **QUICK SHIP**

WireCrafters stocks panels, posts, doors & service windows allowing us to configure a Drivers Cage for Quick Ship. A typical Drivers Cage has three sides & butts up to an existing building wall. Because our stock panels come in one foot increments we can configure most any size cage.