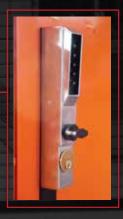

We recommend equipping your Driver Control Cage with a full-width push bar.

Other locking options, including 5-button coded access, card readers and remote push buttons are available.