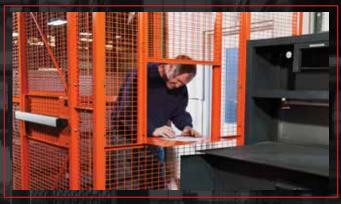

n existing building wall. Because our stock panels come in one foot increments we can configure most any size cage.



We recommend equipping your Driver Control Cage with a full-width push bar.

Other locking options, including 5-button coded access, card readers and remote push buttons are available.



#### ACCESSORIES FOR DRIVER ACCESS CAGES

WireCrafters can provide a steel bench 4', 6', or 8' wide to allow for seating within the cage for waiting drivers. For additional security, a ceiling panel made of the same heavy 10 gauge wire can be added to the access cage.



#### STEEL BENCHES

Built of heavy-duty 10 Gauge steel, this all-welded bench has baseplates for anchoring to the floor.



### **GUARDRAIL SYSTEMS**

Our GuardRail system is an affordable means to protect driver cages.



## SERVICE WINDOWS

Allows for easy exchange of paperwork & other small items.



### **CEILING PANELS**

Full-span ceilings are also available when a complete enclosure is required.

Because Driver Access Cages are usually located in high traffic shipping dock areas, our single or double high GuardRail Safety Railing System can be installed around the perimeter of the access cage for added protection.