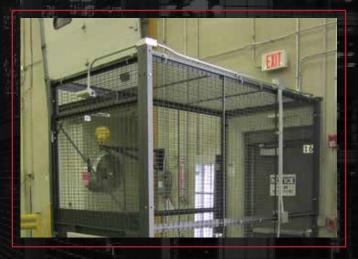

#### PROTECT VISITORS

WireCrafters Driver Cage is a simple, cost effective way of controlling access to your distribution center or factory floor. Prevent visiting personnel from unknowingly walking into active fork truck traffic areas or automated machinery work cells.

#### **SECURITY**

Partition walls made of wire mesh surround building entry doors, holding truck drivers in a defined area until met by company personnel. The wire partitions open but secure design gives you control without the need for additional lighting, HVAC or sprinkler systems.

#### **QUICK SHIP**

WireCrafters stocks panels, posts, doors & service windows allowing us to configure a Drivers Cage for Quick Ship. A typical Drivers Cage has three sides & butts up to an existing building wall. Because our stock panels come in one foot increments we can configure most any size cage.