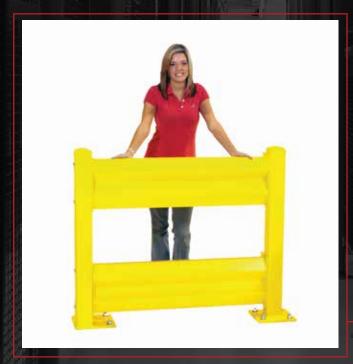

### **GUARDRAIL SYSTEMS**

Our GuardRail system is an affordable means to protect driver cages.

### **CEILING PANELS**

Full-span ceilings are also available when a complete enclosure is required.

Because Driver Access Cages are usually located in high traffic shipping dock areas, our single or double high GuardRail Safety Railing System can be installed around the perimeter of the access cage for added protection.