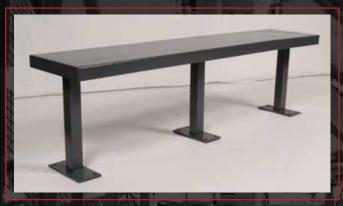

#### ACCESSORIES FOR DRIVER ACCESS CAGES

WireCrafters can provide a steel bench 4', 6', or 8' wide to allow for seating within the cage for waiting drivers. For additional security, a ceiling panel made of the same heavy 10 gauge wire can be added to the access cage.

#### STEEL BENCHES

Built of heavy-duty 10 Gauge steel, this all-welded bench has baseplates for anchoring to the floor.